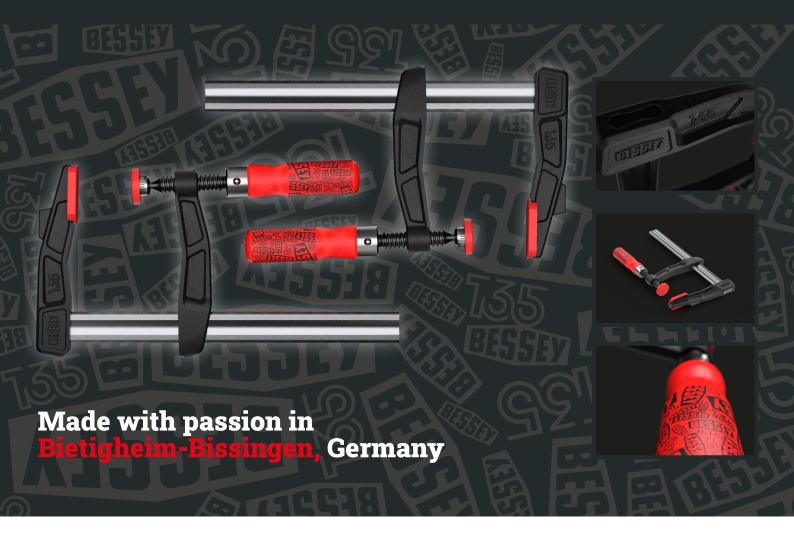

## BESSEY CLASSIC SPECIAL EDITION MADE IN GERMANY

To mark our 135th anniversary, we have developed and produced this very special malleable cast iron clamp in Bietigheim-Bissingen, Germany. Both the upper and lower parts have a special design. They are also characterised by a wooden handle with our anniversary print. Each clamp stands for the BESSEY quality that has been valued for decades. It combines components from Germany and Spain to create a real collector's item!