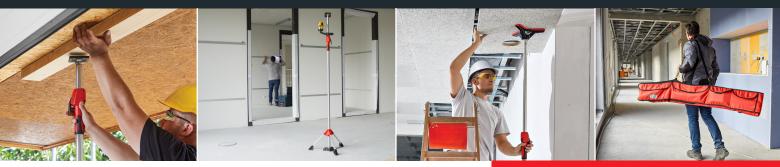

## Telescopic drywall support STE

- Resilient up to a maximum of 350 kg when the telescopic rod is fully retracted
- Extremely stable construction due to highly durable steel pipes and non-slip PVC contact surfaces (9 x 7 cm)
- Single-handed operation thanks to 2-component plastic handle with pump mechanism
- Quick-slide button for rapid extension and retraction of the telescopic bar
- Controllable holding force by turning the support on the grip Application also on slopes due to continuously swivelling
- contact surfaces from -45° to +45°
- GS-certified for quality and safety