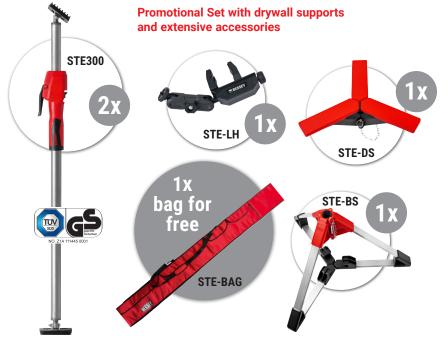

## Drywall Support Set

| Promotional<br>Order-No. | consists<br>of              | Adjusting<br>range                                                                                                                                                       | Load limit at                                                                                                              |                          | Wainha/        |
|--------------------------|-----------------------------|--------------------------------------------------------------------------------------------------------------------------------------------------------------------------|----------------------------------------------------------------------------------------------------------------------------|--------------------------|----------------|
|                          |                             |                                                                                                                                                                          | min. extension<br>length                                                                                                   | max. extension<br>length | Weight/<br>pc. |
|                          |                             | mm                                                                                                                                                                       | kg                                                                                                                         | kg                       | kg             |
| STE300-SET               | <b>2</b> x STE300           | 1700-3000                                                                                                                                                                | 350                                                                                                                        | 110                      | 3.80           |
|                          | Drywall support accessories |                                                                                                                                                                          |                                                                                                                            |                          |                |
|                          | <b>1</b> x STE-LH           | Multi-function/laser fixture for fixing aids such<br>as e.g. laser, camera, construction light –<br>Can be used on round (0-45 mm) and<br>square (0-55 mm) support parts |                                                                                                                            |                          | 0.25           |
|                          | <b>1</b> x STE-DS           | Ceiling tripod attachment to increase the support<br>surface – for drywall supports with an outer<br>diameter of the telescopic inner tube of<br>25 mm and 28 mm         |                                                                                                                            |                          | 0.42           |
|                          | <b>1</b> x STE-BS           | Construction tripod for a stable stand –<br>suitable for drywall supports with an<br>outer tube diameter of 29 mm and 32 mm                                              |                                                                                                                            |                          | 1.66           |
|                          | <b>1</b> x STE-BAG          | transport and prot                                                                                                                                                       | for ceiling supports for convenient<br>nd protected storage of two BESSEY<br>ports STE300, STE370 and ST290 as<br>essories |                          |                |

## Order-No.: STE300-SET Only € 199,00\*

+ VAT. While stocks last!