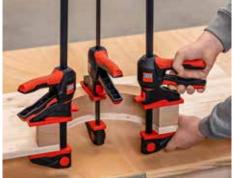

## The new one-handed clamp with 360° rotating handle

Whether it's assembly or joinery work, drywall, kitchen or shop fitting: when it comes to one-handed clamping and spreading work, professionals and do-it-yourselfers alike can benefit from the **EZ360** all round.

- Innovative 360° rotating mechanism allows the handle unit to be placed around the rail
- 12-step latching mechanism to securely hold the selected handle position
- Large clamping surfaces with removable protective caps
- Clamping force up to 1,400 N
- Can be repositioned for spreading without tools thanks to simple release mechanism by push-button on the top part
- One-handed operation with little effort required