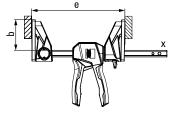

## One-handed clamp with rotating handle **EZ360**

| Order<br>number | Opening | Throat depth | Spreading width e | Rail   | Weight | PU   |    |
|-----------------|---------|--------------|-------------------|--------|--------|------|----|
|                 | mm      | mm           | mm                | mm     | kg     | qty. | V3 |
| EZ360-15        | 150     | 80           | 195-315           | 18 x 5 | 0.78   | 6    |    |
| EZ360-30        | 300     | 80           | 195-465           | 18 x 5 | 0.87   | 6    |    |
| EZ360-45        | 450     | 80           | 195-615           | 18 x 5 | 0.96   | 6    |    |
| EZ360-60        | 600     | 80           | 195-765           | 18 x 5 | 1.06   | 6    |    |