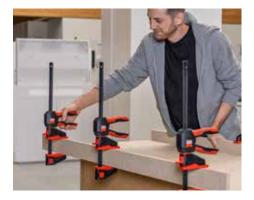

## The new one-handed clamp with 360° rotating handle

Whether it's assembly or joinery work, drywall, kitchen or shop fitting: when it comes to one-handed clamping and spreading work, professionals and do-it-yourselfers alike can benefit from the **EZ360** all round.

- Innovative 360° rotating mechanism allows the handle unit to be placed around the rail
- 12-step latching mechanism to securely hold the selected handle position
- Large clamping surfaces with removable protective caps
- Clamping force up to 1,400 N
- Can be repositioned for spreading without tools thanks to simple release mechanism by push-button on the top part
- One-handed operation with little effort required