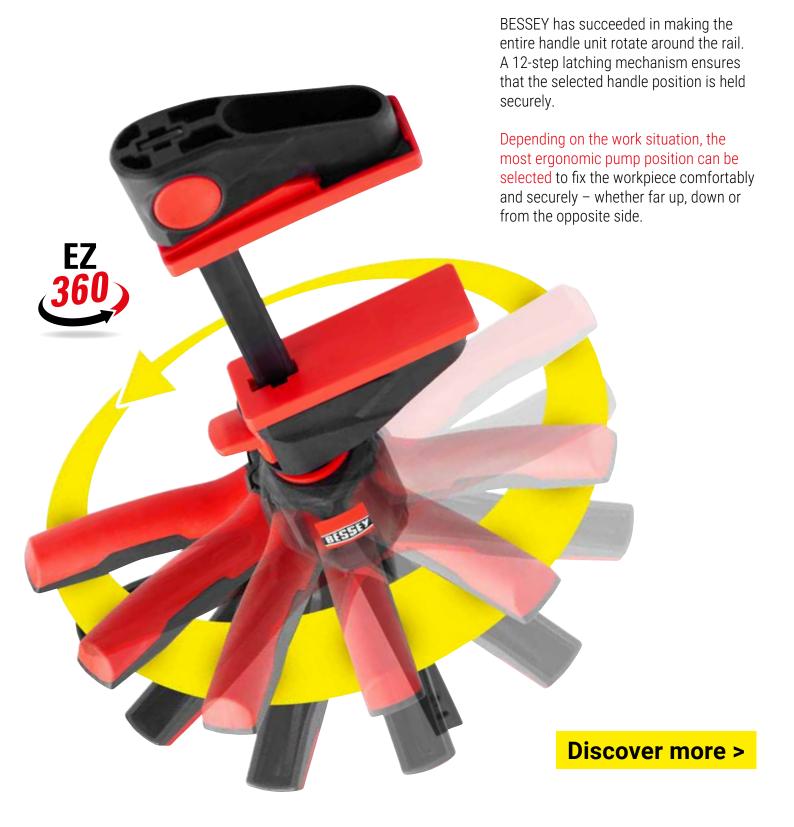

## The new one-handed clamp with 360° rotating handle

Whether it's assembly or joinery work, drywall, kitchen or shop fitting: when it comes to one-handed clamping and spreading work, professionals and do-it-yourselfers alike can benefit from the **EZ360** all round.

- Innovative 360° rotating mechanism allows the handle unit to be placed around the rail
- 12-step latching mechanism to securely hold the selected handle position
- Large clamping surfaces with removable protective caps
- Clamping force up to 1,400 N
- Can be repositioned for spreading without tools thanks to simple release mechanism by push-button on the top part
- One-handed operation with little effort required