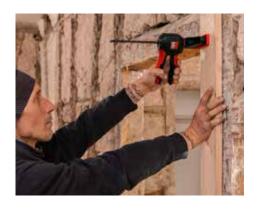

## The new one-handed clamp with 360° rotating handle

Whether it's assembly or joinery work, drywall, kitchen or shop fitting: when it comes to one-handed clamping and spreading work, professionals and do-it-yourselfers alike can benefit from the **EZ360** all round.

- Innovative 360° rotating mechanism allows the handle unit to be placed around the rail
- 12-step latching mechanism to securely hold the selected handle position
- Large clamping surfaces with removable protective caps
- Clamping force up to 1,400 N
- Can be repositioned for spreading without tools thanks to simple release mechanism by push-button on the top part
- One-handed operation with little effort required