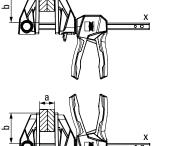

## One-handed clamp with rotating handle **EZ360**

| Order<br>number | Opening | Throat depth | Spreading width e | Rail   | Weight | PU   |    |
|-----------------|---------|--------------|-------------------|--------|--------|------|----|
|                 | mm      | mm           | mm                | mm     | kg     | qty. | V3 |
| EZ360-15        | 150     | 80           | 195-315           | 18 x 5 | 0.78   | 6    |    |
| EZ360-30        | 300     | 80           | 195-465           | 18 x 5 | 0.87   | 6    |    |
| EZ360-45        | 450     | 80           | 195-615           | 18 x 5 | 0.96   | 6    |    |
| EZ360-60        | 600     | 80           | 195-765           | 18 x 5 | 1.06   | 6    |    |

- Innovative 360° rotating mechanism allows the handle unit to be placed around the rail
- 12-step latching mechanism to securely hold the selected handle position
- Large clamping surfaces with removable protective caps
- Clamping force up to 1,400 N
- Can be repositioned for spreading without tools thanks to simple release mechanism by push-button on the top part
- One-handed operation with little effort required