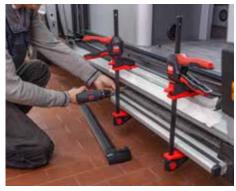

## The new one-handed clamp with 360° rotating handle

Whether it's assembly or joinery work, drywall, kitchen or shop fitting: when it comes to one-handed clamping and spreading work, professionals and do-it-yourselfers alike can benefit from the **EZ360** all round.

- Innovative 360° rotating mechanism allows the handle unit to be placed around the rail
- 12-step latching mechanism to securely hold the selected handle position
- Large clamping surfaces with removable protective caps
- Clamping force up to 1,400 N
- Can be repositioned for spreading without tools thanks to simple release mechanism by push-button on the top part
- One-handed operation with little effort required