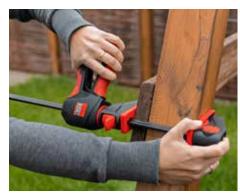

## The new one-handed clamp with 360° rotating handle

Whether it's assembly or joinery work, drywall, kitchen or shop fitting: when it comes to one-handed clamping and spreading work, professionals and do-it-yourselfers alike can benefit from the **EZ360** all round.

- Innovative 360° rotating mechanism allows the handle unit to be placed around the rail
- 12-step latching mechanism to securely hold the selected handle position
- Large clamping surfaces with removable protective caps
- Clamping force up to 1,400 N
- Can be repositioned for spreading without tools thanks to simple release mechanism by push-button on the top part
- One-handed operation with little effort required