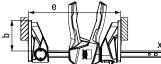

## One-handed clamp with rotating handle **EZ360**

| Order<br>number | Opening | Throat depth | Spreading width e | Rail   | Weight | PU   |    |
|-----------------|---------|--------------|-------------------|--------|--------|------|----|
|                 | mm      | mm           | mm                | mm     | kg     | qty. | V3 |
| EZ360-15        | 150     | 80           | 195-315           | 18 x 5 | 0.78   | 6    |    |
| EZ360-30        | 300     | 80           | 195-465           | 18 x 5 | 0.87   | 6    |    |
| EZ360-45        | 450     | 80           | 195-615           | 18 x 5 | 0.96   | 6    |    |
| EZ360-60        | 600     | 80           | 195-765           | 18 x 5 | 1.06   | 6    |    |