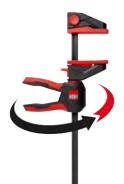

- Innovative 360° rotating mechanism allows the handle unit to be placed around the rail
- 12-step latching mechanism to securely hold the selected handle position
- Large clamping surfaces with removable protective caps
- Clamping force up to 1,400 N
- Can be repositioned for spreading without tools thanks to simple release mechanism by push-button on the top part
- One-handed operation with little effort required