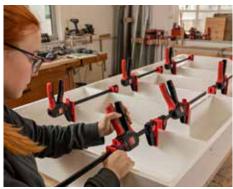

## The new one-handed clamp with 360° rotating handle

Whether it's assembly or joinery work, drywall, kitchen or shop fitting: when it comes to one-handed clamping and spreading work, professionals and do-it-yourselfers alike can benefit from the **EZ360** all round.

- Innovative 360° rotating mechanism allows the handle unit to be placed around the rail
- 12-step latching mechanism to securely hold the selected handle position
- Large clamping surfaces with removable protective caps
- Clamping force up to 1,400 N
- Can be repositioned for spreading without tools thanks to simple release mechanism by push-button on the top part
- One-handed operation with little effort required